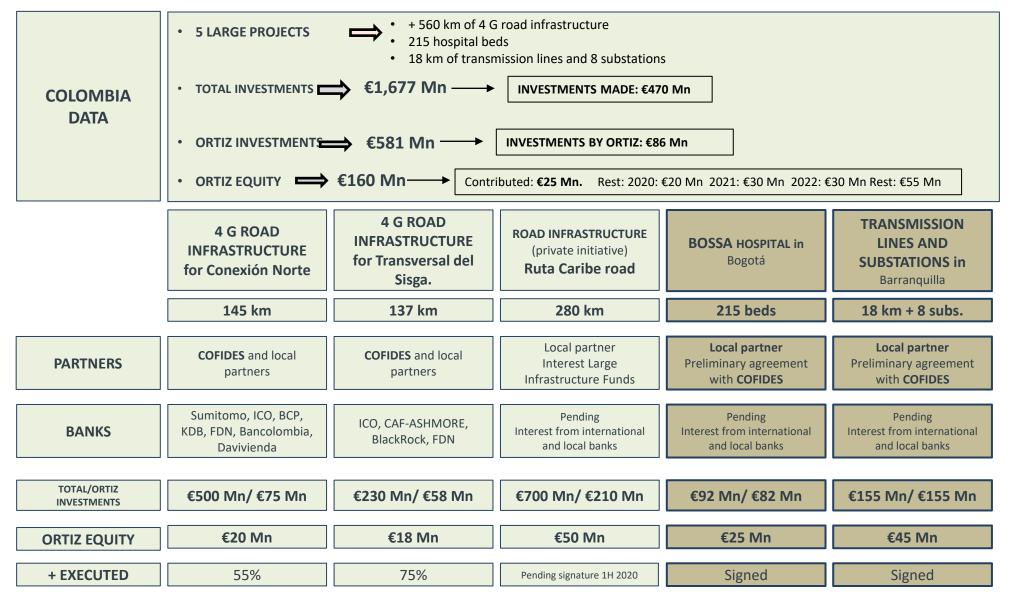

UPO ORTIZ IN THE WORLD (revenues by country)









### 8. GRUPO ORTIZ'S CURRENT PORTFOLIO





# 9. CONCESSIONS AREA



ALLA

17 UNITONEL ISBN TOR

13 Mainten

- 32,390 Tm of CO2 emissions avoided
- 465 MWp in renewable energy

-w/•

- 680 km of road infrastructure
- Healthcare for 250,000 people
- Accident reduction and better communication



### 9. CONCESSIONS AREA. MAIN AGGREGATES AND FINANCIAL SUPPORT



- COFIDES Equity for Conexión Norte and Transversal del Sisga.
- ICO senior debt and guarantees for Conexión Norte and Transversal del Sisga.
- BLACKROCK and CAF-ASHMORE for Transversal del Sisga.
- SUMITOMO and BKD dollar tranche for Conexión Norte.
- Local banks from Colombia (FDN, Bancolombia and Davivienda) and Mexico (Banobras).













### 9. CONCESSIONS AREA. COLOMBIA





### 9. CONCESSIONS AREA. SPAIN

| SPAIN<br>DATA              |                                                     |                                                               |                                                                |                                                      |                                 |                                                                                 |                                              |  |  |  |  |
|----------------------------|-----------------------------------------------------|---------------------------------------------------------------|----------------------------------------------------------------|------------------------------------------------------|---------------------------------|------------------