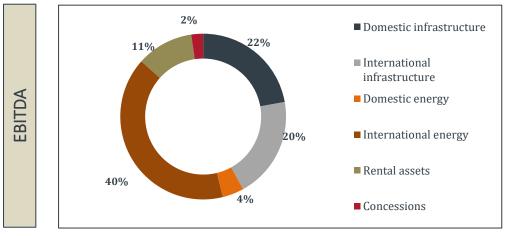

### 2. 2019 CONSOLIDATED REVENUES AND EBITDA BY BUSINESS AREA

|          |                              | REVENUES | EBITDA | MARGIN |
|----------|------------------------------|----------|--------|--------|
|          | DOMESTIC INFRASTRUCTURE      | 186.32   | 10.32  | 5.53%  |
|          | INTERNATIONAL INFRASTRUCTURE | 122.29   | 9.20   | 7.52%  |
| AREAS    | DOMESTIC ENERGY              | 32.24    | 1.95   | 6.05%  |
|          | INTERNATIONAL ENERGY         | 286.29   | 18.76  | 6.55%  |
| BUSINESS | RENTAL                       | 2.05     | 5.15   | 251%   |
|          | DEPENDENT CONCESSIONS        | 11.01    | 1.07   | 9.72%  |
|          | CONSOLIDATED GROUP           | 640.20   | 46.45  | 7.25%  |

#### Data in millions of euros.