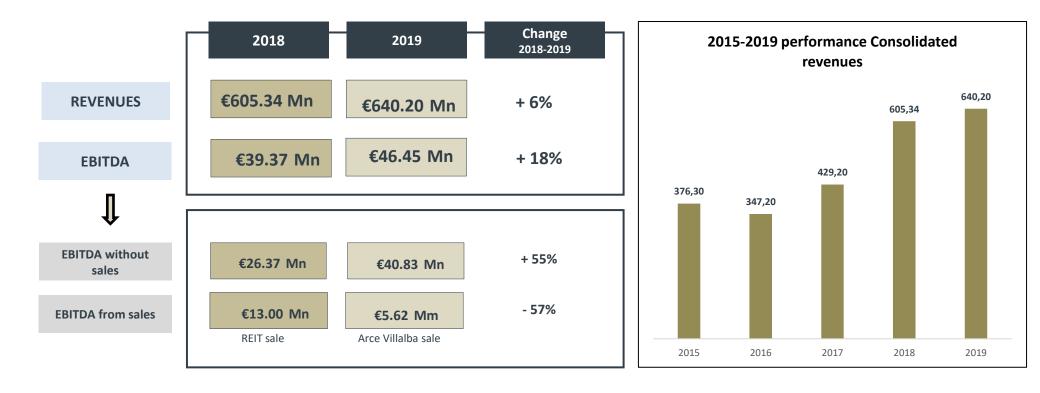

# 2. CONSOLIDATED REVENUES AND EBITDA

### 2. CONSOLIDATED REVENUES AND EBITDA FOR 2019

### GRUPO ORTIZ'S REVENUES FOR 2019: €640.20 Mn

### INCREASE IN PROFITABILITY: + 18%

### 2. 2019 CONSOLIDATED REVENUES AND EBITDA BY BUSINESS AREA

|          |                              | REVENUES | EBITDA | MARGIN |
|----------|------------------------------|----------|--------|--------|
|          | DOMESTIC INFRASTRUCTURE      | 186.32   | 10.32  | 5.53%  |
|          | INTERNATIONAL INFRASTRUCTURE | 122.29   | 9.20   | 7.52%  |
| AREAS    | DOMESTIC ENERGY              | 32.24    | 1.95   | 6.05%  |
|          | INTERNATIONAL ENERGY         | 286.29   | 18.76  | 6.55%  |
| BUSINESS | RENTAL                       | 2.05     | 5.15   | 251%   |
|          | DEPENDENT CONCESSIONS        | 11.01    | 1.07   | 9.72%  |
|          | CONSOLIDATED GROUP           | 640.20   | 46.45  | 7.25%  |

#### Data in millions of euros.