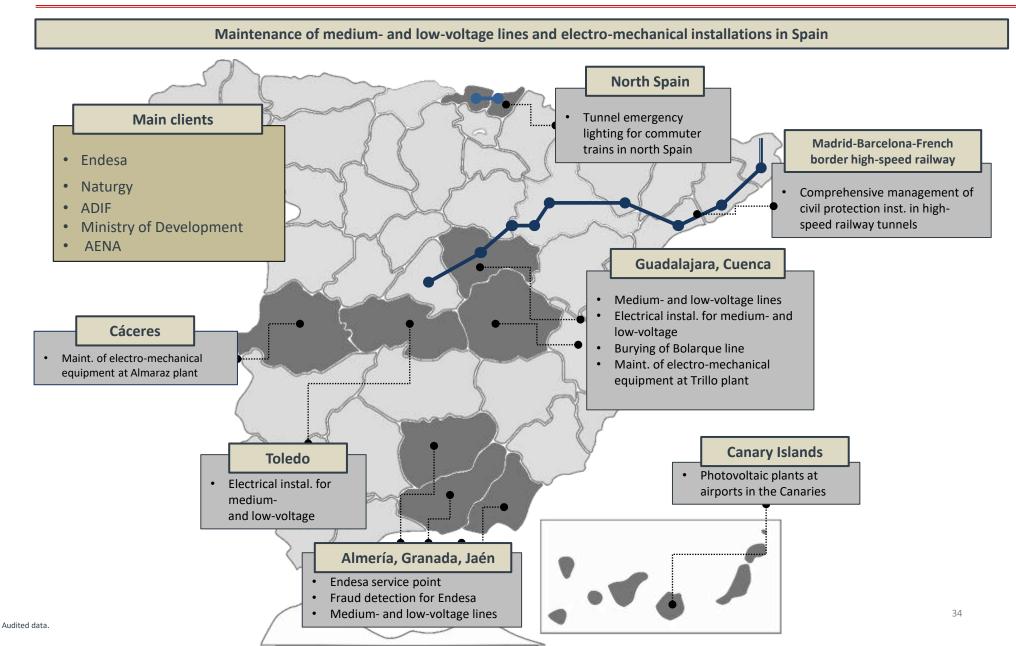

### **12. DOMESTIC AND INTERNATIONAL INFRASTRUCTURE AREA**

......

IIIIIIIIIIIIII

THULLUTIN

• Greater access to public healthcare

8 TREAMENTS

M

6

- More households with water supply
- Social management plans in each project

10 SECONDERS

13 400

- Fauna rescue and flora reforestation
- 85% of the waste generated was recycled
- 650 km of roads for better communication

| Hospitals                                                                                                                                                                                                                                                                                                                                                                                                                                                                                                                                                                                                                                                                                                                                                                                                                                                                                                                                                                                                                                                                                                                                                                                                                                                                                                                                                                                                                                                                                                                                                                                                                                                                                                                                                                                                                                                                                                                                                                                                                                                                                                                      | 4 HOSPITALS   | S                                                                                                              | COUNTRY           | CLIENT                          |         | AMOUN        | T MON       |                 | CONSTRUCTION DEADLINE                                             |
|--------------------------------------------------------------------------------------------------------------------------------------------------------------------------------------------------------------------------------------------------------------------------------------------------------------------------------------------------------------------------------------------------------------------------------------------------------------------------------------------------------------------------------------------------------------------------------------------------------------------------------------------------------------------------------------------------------------------------------------------------------------------------------------------------------------------------------------------------------------------------------------------------------------------------------------------------------------------------------------------------------------------------------------------------------------------------------------------------------------------------------------------------------------------------------------------------------------------------------------------------------------------------------------------------------------------------------------------------------------------------------------------------------------------------------------------------------------------------------------------------------------------------------------------------------------------------------------------------------------------------------------------------------------------------------------------------------------------------------------------------------------------------------------------------------------------------------------------------------------------------------------------------------------------------------------------------------------------------------------------------------------------------------------------------------------------------------------------------------------------------------|---------------|----------------------------------------------------------------------------------------------------------------|-------------------|---------------------------------|---------|--------------|-------------|-----------------|-------------------------------------------------------------------|
| The second se                                                                                                                                                                                                                                                                                                                                                                                                                                                                                                                                                                                                                                                                                                                                                                                                                                                                                                                                                                                                                                                                                                                                                                                                                                                                                                                                                                                                                                                                                                                                                                                                                                                                                                                                                                                                                                                                                                                                                                                                                | Tepic General | -                                                                                                              | Mexico            | Concession co                   | ompany  | €24 Mn       | -           |                 | 2019, improving the deadline                                      |
| And the second s | Bosa hospital |                                                                                                                |                   | Concession co                   |         | €46.5 Mr     |             |                 | 1. In the project phase                                           |
| -the second                                                                                                                                                                                                                                                                                                                                                                                                                                                                                                                                                                                                                                                                                                                                                                                                                                                                                                                                                                                                                                                                                                                                                                                                                                                                                                                                                                                                                                                                                                                                                                                                                                                                                                                                                                                                                                                                                                                                                                                                                                                                                                                    |               |                                                                                                                |                   |                                 |         |              |             |                 | n the 1st half of 2021, meeting the                               |
| The second                                                                                                                                                                                                                                                                                                                                                                                                                                                                                                                                                                                                                                                                                                                                                                                                                                                                                                                                                                                                                                                                                                                                                                                                                                                                                                                                                                                                                                                                                                                                                                                                                                                                                                                                                                                                                                                                                                                                                                                                                                                                                                                     | 3rd level hos | spital in Potosí                                                                                               | Bolivia           | Ministry of He<br>Apurimac regi |         | €17.6 Mr     | in deadl    | lines           |                                                                   |
|                                                                                                                                                                                                                                                                                                                                                                                                                                                                                                                                                                                                                                                                                                                                                                                                                                                                                                                                                                                                                                                                                                                                                                                                                                                                                                                                                                                                                                                                                                                                                                                                                                                                                                                                                                                                                                                                                                                                                                                                                                                                                                                                |               | s General Hospital                                                                                             | Peru              | government                      | Offai   | €13.5 Mr     | n Pend      | ding work resta | art                                                               |
| Road                                                                                                                                                                                                                                                                                                                                                                                                                                                                                                                                                                                                                                                                                                                                                                                                                                                                                                                                                                                                                                                                                                                                                                                                                                                                                                                                                                                                                                                                                                                                                                                                                                                                                                                                                                                                                                                                                                                                                                                                                                                                                                                           |               |                                                                                                                |                   |                                 |         |              |             |                 |                                                                   |
| init do                                                                                                                                                                                                                                                                                                                                                                                                                                                                                                                                                                                                                                                                                                                                                                                                                                                                                                                                                                                                                                                                                                                                                                                                                                                                                                                                                                                                                                                                                                                                                                                                                                                                                                                                                                                                                                                                                                                                                                                                                                                                                                                        | structure     | 3 ROAD INFRASTRUC                                                                                              |                   | COUNTRY                         | CLIENT  | т            | AMOUNT      | MONITO          | RING OF CONSTRUCTION DEADLINE                                     |
|                                                                                                                                                                                                                                                                                                                                                                                                                                                                                                                                                                                                                                                                                                                                                                                                                                                                                                                                                                                                                                                                                                                                                                                                                                                                                                                                                                                                                                                                                                                                                                                                                                                                                                                                                                                                                                                                                                                                                                                                                                                                                                                                | A COLOR       |                                                                                                                |                   |                                 | Conces  | ssion        |             |                 | mpleted in the 1st half of 2020, meeting                          |
|                                                                                                                                                                                                                                                                                                                                                                                                                                                                                                                                                                                                                                                                                                                                                                                                                                                                                                                                                                                                                                                                                                                                                                                                                                                                                                                                                                                                                                                                                                                                                                                                                                                                                                                                                                                                                                                                                                                                                                                                                                                                                                                                | The Martin    | Transversal Sisga toll r                                                                                       | road (137 km)     | ) Colombia                      | compa   |              | €47 Mn      | the deadli      |                                                                   |
|                                                                                                                                                                                                                                                                                                                                                                                                                                                                                                                                                                                                                                                                                                                                                                                                                                                                                                                                                                                                                                                                                                                                                                                                                                                                                                                                                                                                                                                                                                                                                                                                                                                                                                                                                                                                                                                                                                                                                                                                                                                                                                                                | et a lanc     |                                                                                                                | t (n am luna)     |                                 | Conces  |              |             |                 | mpleted in the 1st half of 2021, meeting                          |
|                                                                                                                                                                                                                                                                                                                                                                                                                                                                                                                                                                                                                                                                                                                                                                                                                                                                                                                                                                                                                                                                                                                                                                                                                                                                                                                                                                                                                                                                                                                                                                                                                                                                                                                                                                                                                                                                                                                                                                                                                                                                                                                                | 1 13          | Conexión Norte toll ro                                                                                         | )ad (145 km)      | Colombia                        | compa   |              | €50 Mn      | the deadli      | ines                                                              |
|                                                                                                                                                                                                                                                                                                                                                                                                                                                                                                                                                                                                                                                                                                                                                                                                                                                                                                                                                                                                                                                                                                                                                                                                                                                                                                                                                                                                                                                                                                                                                                                                                                                                                                                                                                                                                                                                                                                                                                                                                                                                                                                                | A             | Bute Cariba tall road                                                                                          | (260 km)          | Colombia                        | Conces  |              | €150 Mn     | Work sta        | the im 2021 Execution form: E voars                               |
|                                                                                                                                                                                                                                                                                                                                                                                                                                                                                                                                                                                                                                                                                                                                                                                                                                                                                                                                                                                                                                                                                                                                                                                                                                                                                                                                                                                                                                                                                                                                                                                                                                                                                                                                                                                                                                                                                                                                                                                                                                                                                                                                |               | Ruta Caribe toll road (                                                                                        | 309 KIII)         | COloffibia                      | compa   | ny           | £150 IVIII  | WOIK Star       | rts in 2021. Execution term: 5 years                              |
|                                                                                                                                                                                                                                                                                                                                                                                                                                                                                                                                                                                                                                                                                                                                                                                                                                                                                                                                                                                                                                                                                                                                                                                                                                                                                                                                                                                                                                                                                                                                                                                                                                                                                                                                                                                                                                                                                                                                                                                                                                                                                                                                | Hydra         | aulic infrastructure                                                                                           |                   |                                 |         |              |             |                 |                                                                   |
|                                                                                                                                                                                                                                                                                                                                                                                                                                                                                                                                                                                                                                                                                                                                                                                                                                                                                                                                                                                                                                                                                                                                                                                                                                                                                                                                                                                                                                                                                                                                                                                                                                                                                                                                                                                                                                                                                                                                                                                                                                                                                                                                |               |                                                                                                                | YDRAULIC INFRA    |                                 | COUNTRY | CLIENT       |             | AMOUNT          | MONITORING OF CONSTRUCTION DEADL                                  |
|                                                                                                                                                                                                                                                                                                                                                                                                                                                                                                                                                                                                                                                                                                                                                                                                                                                                                                                                                                                                                                                                                                                                                                                                                                                                                                                                                                                                                                                                                                                                                                                                                                                                                                                                                                                                                                                                                                                                                                                                                                                                                                                                |               | the second s | ntiago Veraguas c | drinking water                  | -       |              |             |                 | To be completed in the 1st half of 2020,                          |
|                                                                                                                                                                                                                                                                                                                                                                                                                                                                                                                                                                                                                                                                                                                                                                                                                                                                                                                                                                                                                                                                                                                                                                                                                                                                                                                                                                                                                                                                                                                                                                                                                                                                                                                                                                                                                                                                                                                                                                                                                                                                                                                                |               | plan                                                                                                           | ıt                |                                 | Panama  | IDAAN        |             | €8.04 Mn        | meeting the deadlines<br>To be completed in the 2nd half of 2020, |
|                                                                                                                                                                                                                                                                                                                                                                                                                                                                                                                                                                                                                                                                                                                                                                                                                                                                                                                                                                                                                                                                                                                                                                                                                                                                                                                                                                                                                                                                                                                                                                                                                                                                                                                                                                                                                                                                                                                                                                                                                                                                                                                                |               | Nor                                                                                                            | rth Panama aque   | educt                           | Panama  | CONADES      |             | €73.5 Mn        | meeting the deadlines                                             |
|                                                                                                                                                                                                                                                                                                                                                                                                                                                                                                                                                                                                                                                                                                                                                                                                                                                                                                                                                                                                                                                                                                                                                                                                                                                                                                                                                                                                                                                                                                                                                                                                                                                                                                                                                                                                                                                                                                                                                                                                                                                                                                                                |               |                                                                                                                | · ·               |                                 |         | Empresa Alca | antarillado |                 | Awarded. Work starts in 2020 (deadline: 1                         |
|                                                                                                                                                                                                                                                                                                                                                                                                                                                                                                                                                                                                                                                                                                                                                                                                                                                                                                                                                                                                                                                                                                                                                                                                                                                                                                                                                                                                                                                                                                                                                                                                                                                                                                                                                                                                                                                                                                                                                                                                                                                                                                                                |               | Bog                                                                                                            | gotá Metro aque   | educt                           |         | Bogotá       |             | €7.5 Mn         | months)                                                           |
|                                                                                                                                                                                                                                                                                                                                                                                                                                                                                                                                                                                                                                                                                                                                                                                                                                                                                                                                                                                                                                                                                                                                                                                                                                                                                                                                                                                                                                                                                                                                                                                                                                                                                                                                                                                                                                                                                                                                                                                                                                                                                                                                | 275           |                                                                                                                |                   |                                 |         |              |             |                 |                                                                   |
| Ţ                                                                                                                                                                                                                                                                                                                                                                                                                                                                                                                                                                                                                                                                                                                                                                                                                                                                                                                                                                                                                                                                                                                                                                                                                                                                                                                                                                                                                                                                                                                                                                                                                                                                                                                                                                                                                                                                                                                                                                                                                                                                                                                              |               |                                                                                                                |                   |                                 |         |              |             |                 |                                                                   |
|                                                                                                                                                                                                                                                                                                                                                                                                                                                                                                                                                                                                                                                                                                                                                                                                                                                                                                                                                                                                                                                                                                                                                                                                                                                                                                                                                                                                                                                                                                                                                                                                                                                                                                                                                                                                                                                                                                                                                                                                                                                                                                                                |               |                                                                                                                |                   |                                 |         |              |             |                 |                                                                   |