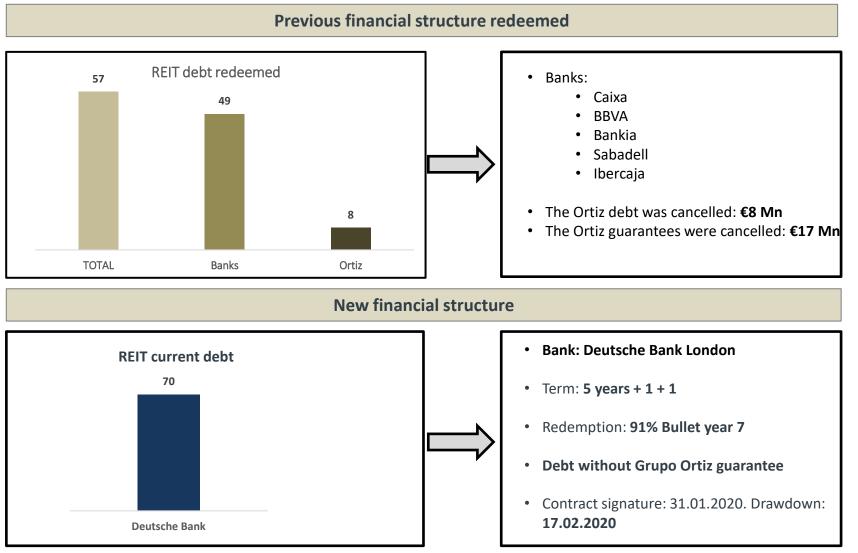

### **1** New financial structure (refinancing in January 2020)

Audited data. Data in millions of euros