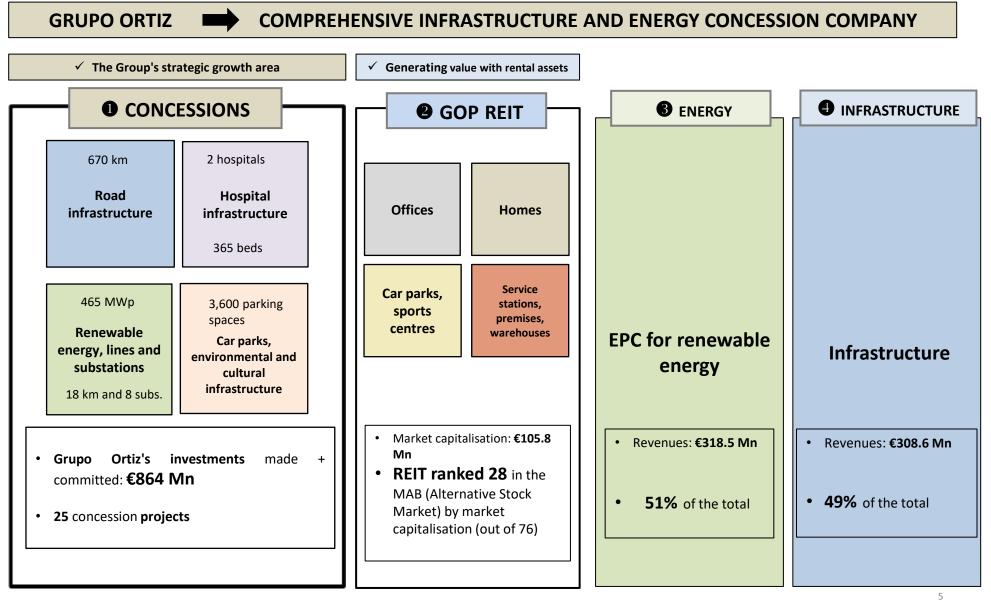

# **1. GRUPO ORTIZ DESCRIPTION**

GRUPO ORTIZ is a **business group** whose parent is **ORTIZ CONSTRUCCIONES Y PROYECTOS, S.A**., and **subsidiaries specialising** in diverse activities.

- Its first and foremost **objective** is to obtain, on its own or with others, **basic services concessions** (road, energy and hospital infrastructure) with **multilateral financing** in different countries.
- **Development** of prime real estate projects for rental, which will continue to grow over time.
- EPC for large energy projects in all the areas: energy generation, transmission and distribution and its operation and maintenance in Spain and other countries, mainly in Latin America.
- EPC for large infrastructure: roads, railways and hospitals in Spain and especially abroad.