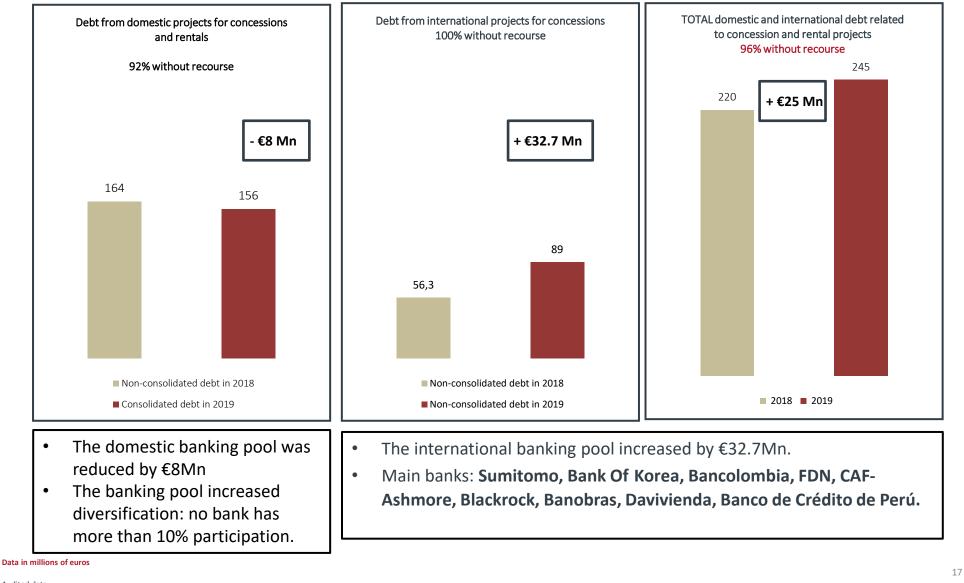

### 6. NON-CONSOLIDATED DEBT WITHOUT RECOURSE IN 2019 RELATED TO PROJECTS

GRUPO ORTIZ received the COFIDES 2020 Internationalization and Development award in its sixth edition.