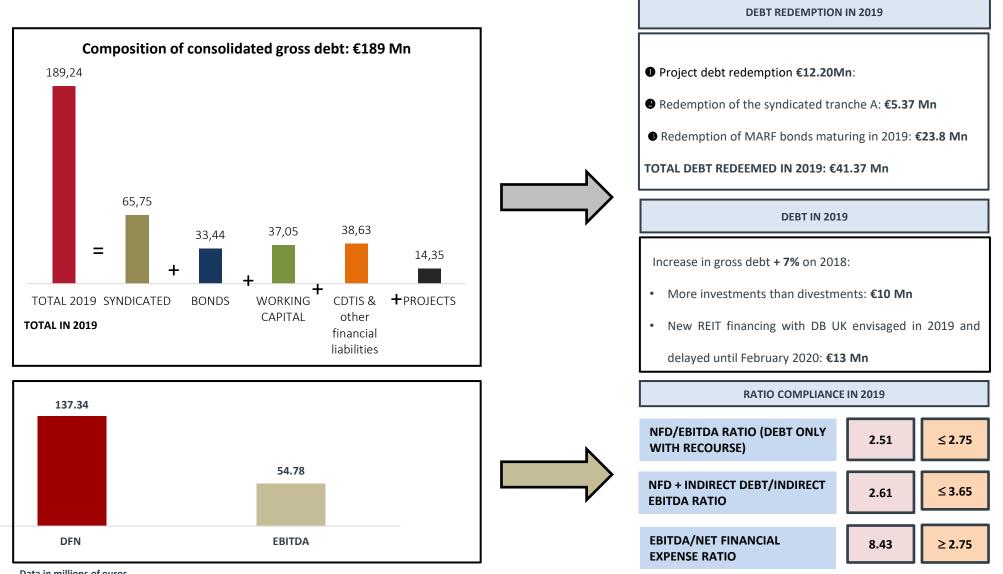

# 6. CONSOLIDATED AND NON-CONSOLIDATED DEBT

### 6. COMPOSITION OF CONSOLIDATED DEBT IN 2019 AND RATIO COMPLIANCE

Data in millions of euros Audited data.