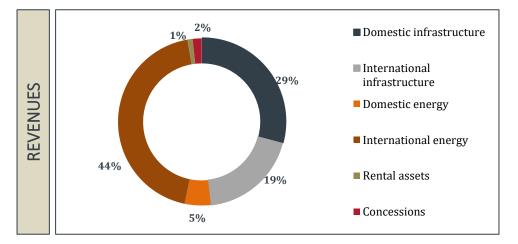

### 2. 2019 CONSOLIDATED REVENUES AND EBITDA BY BUSINESS AREA

|          |                              | REVENUES | EBITDA | MARGIN |
|----------|------------------------------|----------|--------|--------|
|          | DOMESTIC INFRASTRUCTURE      | 186.32   | 10.32  | 5.53%  |
|          | INTERNATIONAL INFRASTRUCTURE | 122.29   | 9.20   | 7.52%  |
| AREAS    | DOMESTIC ENERGY              | 32.24    | 1.95   | 6.05%  |
|          | INTERNATIONAL ENERGY         | 286.29   | 18.76  | 6.55%  |
| BUSINESS | RENTAL                       | 2.05     | 5.15   | 251%   |
|          | DEPENDENT CONCESSIONS        | 11.01    | 1.07   | 9.72%  |
|          | CONSOLIDATED GROUP           | 640.20   | 46.45  | 7.25%  |

#### Data in millions of euros.