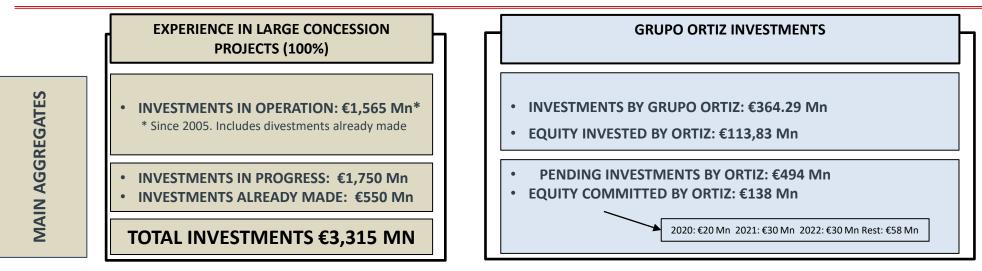

### 9. CONCESSIONS AREA. MAIN AGGREGATES AND FINANCIAL SUPPORT

- COFIDES Equity for Conexión Norte and Transversal del Sisga.
- ICO senior debt and guarantees for Conexión Norte and Transversal del Sisga.
- BLACKROCK and CAF-ASHMORE for Transversal del Sisga.
- SUMITOMO and BKD dollar tranche for Conexión Norte.
- Local banks from Colombia (FDN, Bancolombia and Davivienda) and Mexico (Banobras).

### 9. CONCESSIONS AREA. COLOMBIA