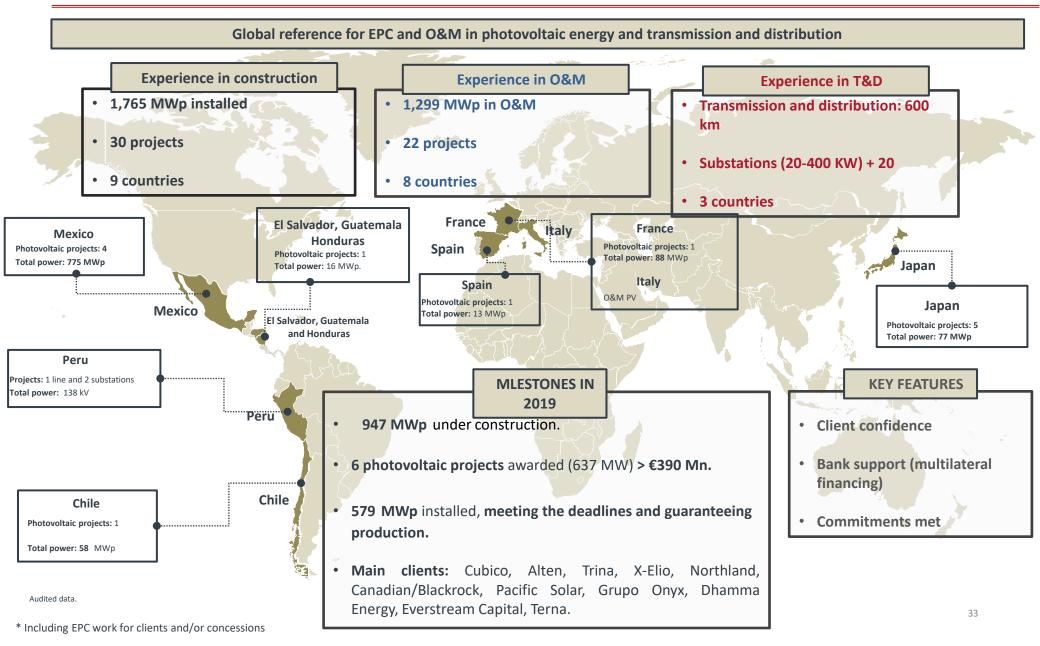

# 9. CONCESSIONS AREA

ALLA

17 UNITONEL ISBN TOR

13 Mainten

- 32,390 Tm of CO2 emissions avoided
- 465 MWp in renewable energy

-w/•

- 680 km of road infrastructure
- Healthcare for 250,000 people
- Accident reduction and better communication

### 9. CONCESSIONS AREA. MAIN AGGREGATES AND FINANCIAL SUPPORT

- COFIDES Equity for Conexión Norte and Transversal del Sisga.
- ICO senior debt and guarantees for Conexión Norte and Transversal del Sisga.
- BLACKROCK and CAF-ASHMORE for Transversal del Sisga.
- SUMITOMO and BKD dollar tranche for Conexión Norte.
- Local banks from Colombia (FDN, Bancolombia and Davivienda) and Mexico (Banobras).