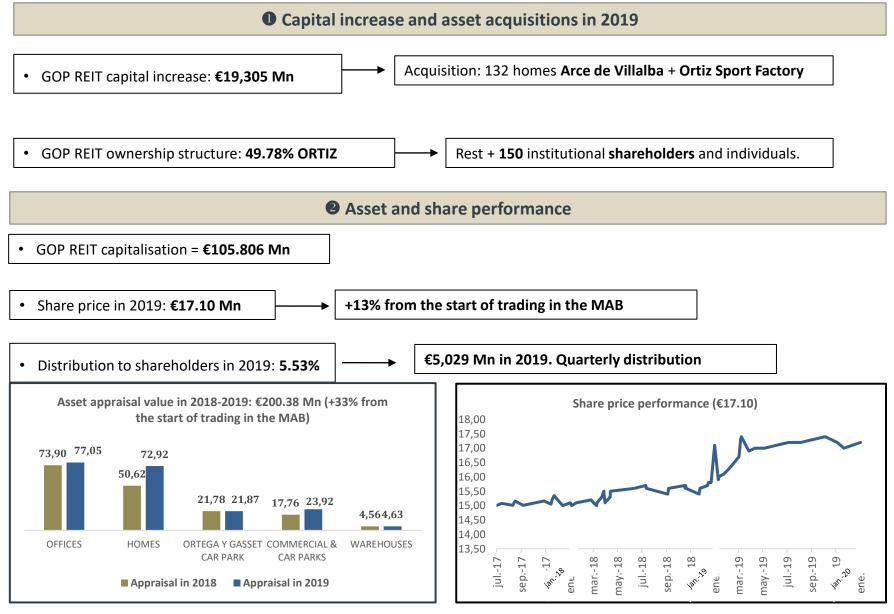

### **10. GRUPO ORTIZ PROPERTIES REIT**

Audited data. Data in millions of euros

30