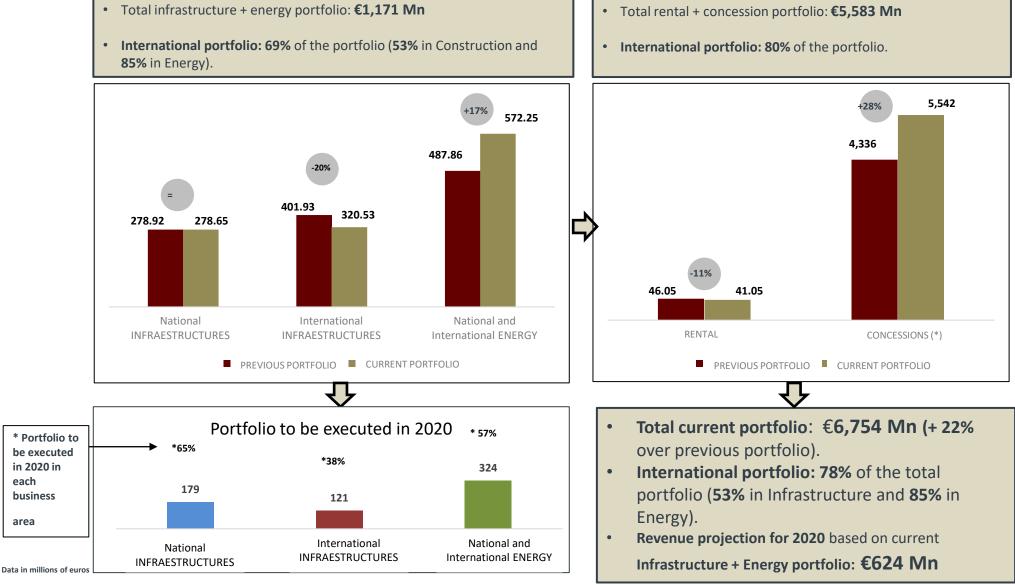

|
| A.3) Profit/(Loss) before tax                                                                       | 29,017        | 17,261        |



1

# 6. CONSOLIDATED AND NON-CONSOLIDATED DEBT



### 6. COMPOSITION OF CONSOLIDATED DEBT IN 2019 AND RATIO COMPLIANCE



Data in millions of euros Audited data.



### 6. NON-CONSOLIDATED DEBT WITHOUT RECOURSE IN 2019 RELATED TO PROJECTS





GRUPO ORTIZ received the COFIDES 2020 Internationalization and Development award in its sixth edition.



# 7. GRUPO ORTIZ IN THE WORLD



• Commitment to achieving the SDGs

- Fight against climate change
- Improve people's quality of life
  - Comply with Human Rights

# 

### 7. GRUPO ORTIZ IN THE WORLD





### 7. GRUPO ORTIZ IN THE WORLD (revenues by country)









### 8. GRUPO ORTIZ'S CURRENT PORTFOLIO





# 9. CONCESSIONS AREA



ALLA

17 UNITONEL ISBN TOR

13 Mainten

- 32,390 Tm of CO2 emissions avoided
- 465 MWp in renewable energy

-w/•

- 680 km of road infrastructure
- Healthcare for 250,000 people
- Accident reduction and better communication



### 9. CONCESSIONS AREA. MAIN AGGREGATES AND FINANCIAL SUPPORT



- COFIDES Equity for Conexión Norte and Transversal del Sisga.
- ICO senior debt and guarantees for Conexión Norte and Transversal del Sisga.
- BLACKROCK and CAF-ASHMORE for Transversal del Sisga.
- SUMITOMO and BKD dollar tranche for Conexión Norte.
- Local banks from Colombia (FDN, Bancolombia and Davivienda) and Mexico (Banobras).













### 9. CONCESSIONS AREA. COLOMBIA





### 9. CONCESSIONS AREA. SPAIN

| SPAIN<br>DATA              |