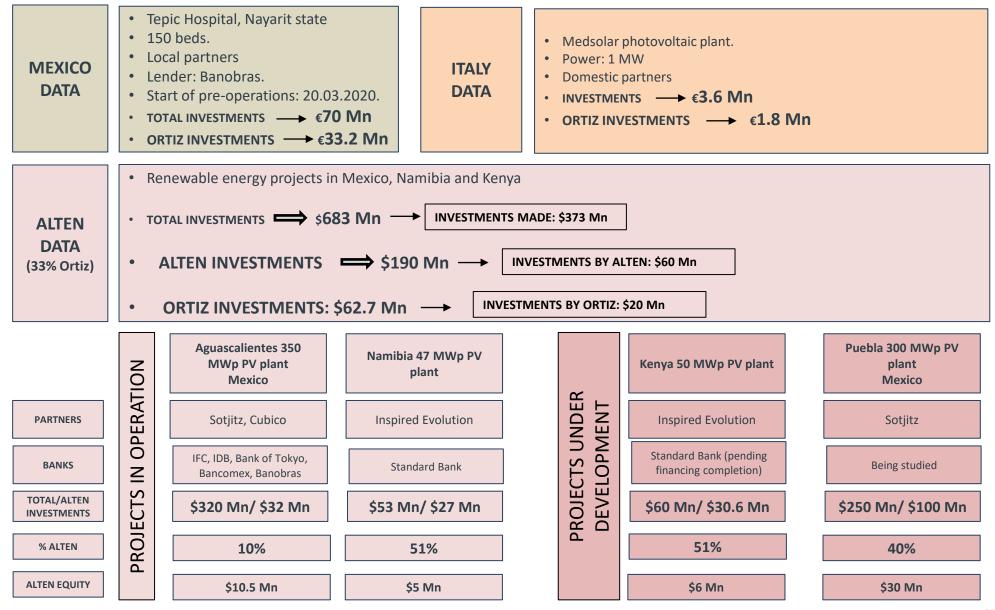

### 9. CONCESSIONS AREA. MEXICO, ITALY and ALTEN

**10. GRUPO ORTIZ PROPERTIES REIT and RENTAL** 

Collaboration agreement with Proyecto Hábitat for social inclusion and homeless reduction.

1 TELAPOHIEZA

1.44.1